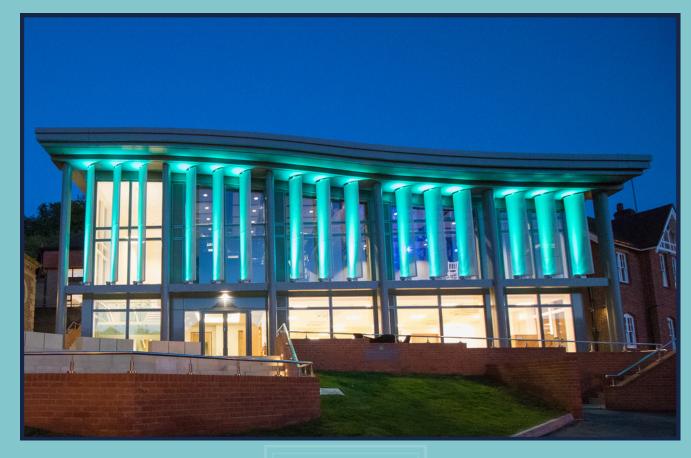

# **Performing Arts Centre**

Our Performing Arts Centre is equipped with three fantastic event spaces in one building including Humphreys Hall, a 338 seat theatre, the Deayton, a multifunctional theatre and drama space which can seat up to 63 plus a bright and airy dance studio.