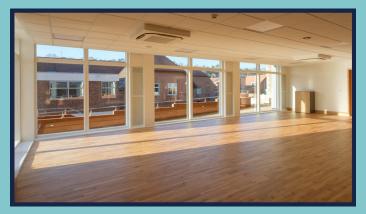

#### Wilberforce Hall and Concourse

The Wilberforce Hall is a traditional hall with some modern twists situated on the ground floor of the Main Boarding House below the bedrooms making it easy to access for evening group activities. It has a built in projector and screen with easy to use audio visual facilities.