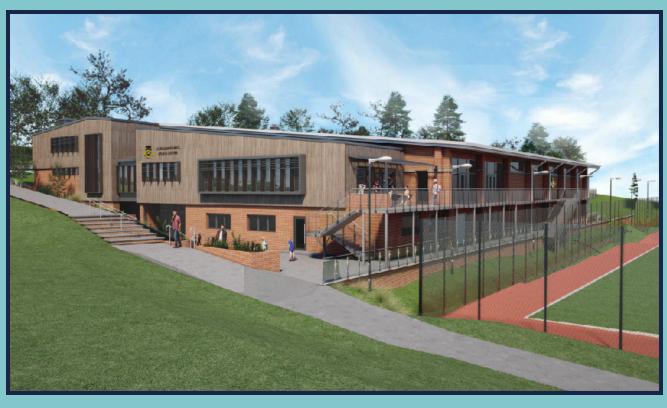

# **Sports Centre**

On site there is brand new state-of-the-art Sports Centre next door with a high end multi level gym, a swimming pool, sports hall, dance studio and café.

It also has a full sized all-weather-pitch suitable for sports including hockey and football.