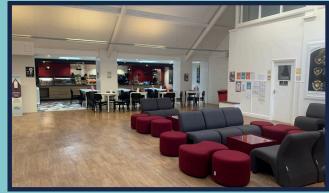

#### Wilberforce Hall and Concourse

The Wilberforce Hall is a traditional hall with some modern twists situated on the ground floor of the Main Boarding House below the bedrooms making it easy to access for evening group activities. It has a built in projector and screen with easy to use audio visual facilities.