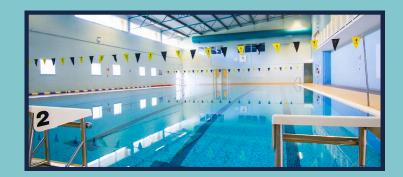

# **Sports Centre**

On site there is brand new state-of-the-art Sports Centre next door with a high end multi level gym, a swimming pool, sports hall, dance studio and café.

It also has a full sized all-weather-pitch suitable for sports including hockey and football.