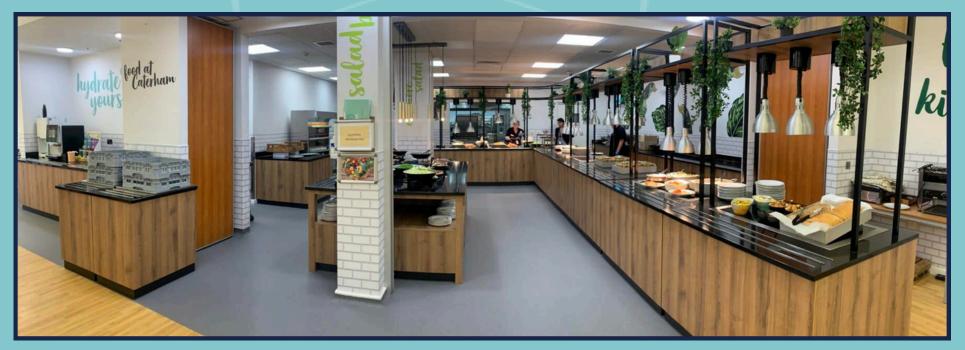

# **Catering**

When booking the Main Boarding House for a group booking, our price is inclusive of full board catering. Our caterers Chartwell's offer an excellent menu for full English breakfast, lunch and dinner options and can cater for all dietary requirements.

All meals are served in our contemporary and newly fitted out refectory and meals are served buffet style including soup, a choice of hot main courses, salad bar plus hot and cold dessert options and freshly cut fruit.