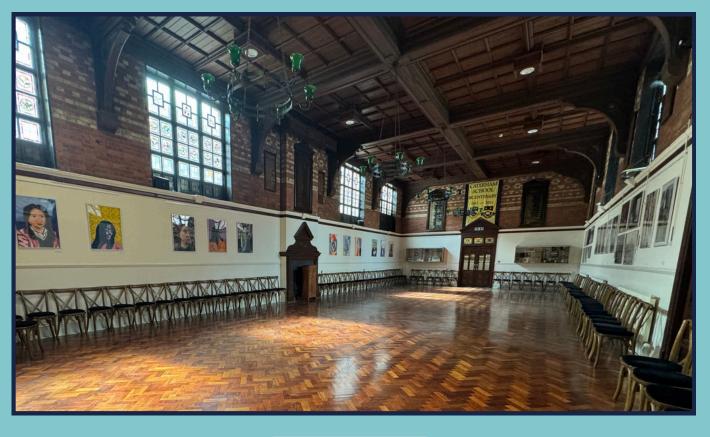

#### Wilberforce Hall and Concourse

The Wilberforce Hall is a traditional hall with some modern twists situated on the ground floor of the Main Boarding House below the bedrooms making it easy to access for evening group activities. It has a built in projector and screen with easy to use audio visual facilities.