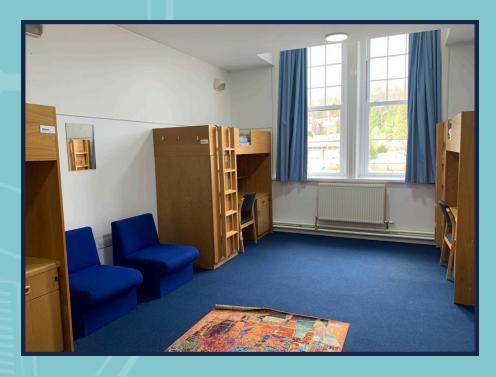

# The Main School boarding house is used by the School in term time for boys boarding but can be let out in the holidays for groups of either gender or mixed genders across two floors.

Made up of 57 bedrooms in total across two floors and one small annex building, where 38 of those bedrooms have ensuite bathrooms, the set up allows 102 beds as standard.

Should you require further beds there are certain bedrooms which can have additional hire beds added to them to increase the bed capacity up to 148 maximum.

| Term Time Standard Set Up |                       |            |                   |
|---------------------------|-----------------------|------------|-------------------|
| Room<br>Type              | Number of<br>bedrooms | (Ensuites) | Number of<br>beds |
| Single                    | 30                    | (29)       | 30                |
| Twin                      | 19                    | (9)        | 38                |
| Triple                    | 0                     | (0)        | 0                 |
| Quad                      | 6                     | (0)        | 24                |
| Dorm (5)                  | 2                     | (0)        | 10                |
| Dorm (6)                  | 0                     | (0)        | 0                 |
| Total                     | 57                    | (38)       | 102               |

# **Sleeping Quarters**

www.caterhamvenuesandevents.co.uk