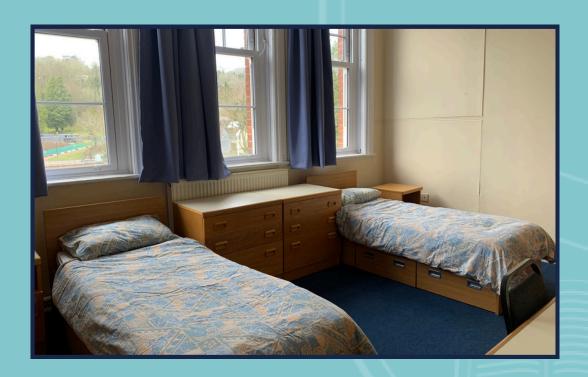

# The Main School boarding house is used by the School in term time for boys boarding but can be let out in the holidays for groups of either gender or mixed genders across two floors.

Made up of 57 bedrooms in total across two floors and one small annex building, where 38 of those bedrooms have ensuite bathrooms, the set up allows 102 beds as standard.

Should you require further beds there are certain bedrooms which can have additional hire beds added to them to increase the bed capacity up to 148 maximum.

| Term Time Standard Set Up |                       |            |                   |
|---------------------------|-----------------------|------------|-------------------|
| Room<br>Type              | Number of<br>bedrooms | (Ensuites) | Number of<br>beds |
| Single                    | 30                    | (29)       | 30                |
| Twin                      | 19                    | (9)        | 38                |
| Triple                    | 0                     | (0)        | 0                 |
| Quad                      | 6                     | (0)        | 24                |
| Dorm (5)                  | 2                     | (0)        | 10                |
| Dorm (6)                  | 0                     | (0)        | 0                 |
| Total                     | 57                    | (38)       | 102               |

# **Sleeping Quarters**

www.caterhamvenuesandevents.co.uk