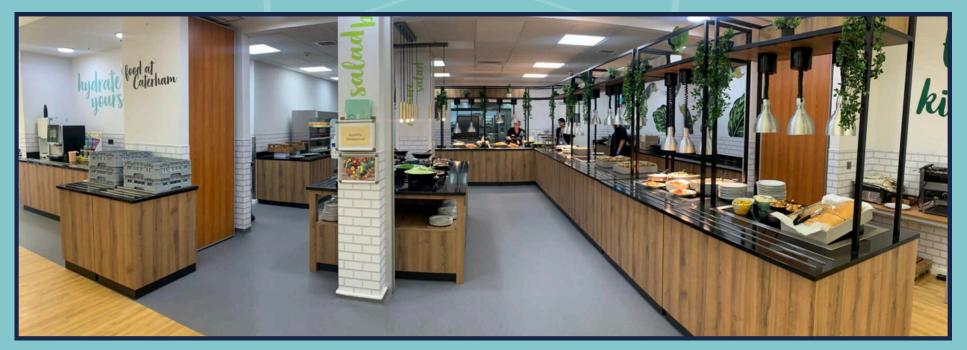

## **Catering**

When booking our boarding houses for a group booking, our price is inclusive of full board catering. Our caterers Chartwell's offer an excellent menu for full English breakfast, lunch and dinner options and can cater for all dietary requirements.

All meals are served in our contemporary and newly fitted out refectory and meals are served buffet style including soup, a choice of hot main courses, salad bar plus hot and cold dessert options and freshly cut fruit.