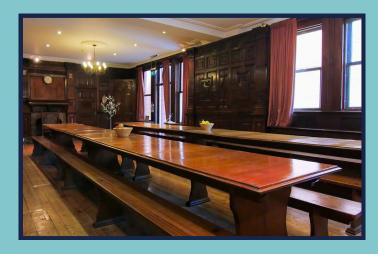

# **Social Spaces**

Beech Hanger is priveleged to have some incredible social spaces including a central "Hogwarts" style dining hall with a fully equipped modern kitchen just off it and a large lounge with plenty of sofas and a baby grand piano for entertaining.