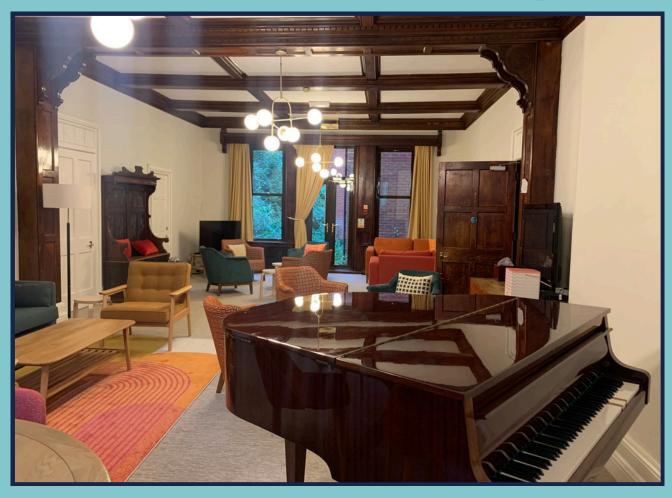

# **Social Spaces**

Beech Hanger is priveleged to have some incredible social spaces including a central "Hogwarts" style dining hall with a fully equipped modern kitchen just off it and a large lounge with plenty of sofas and a baby grand piano for entertaining.