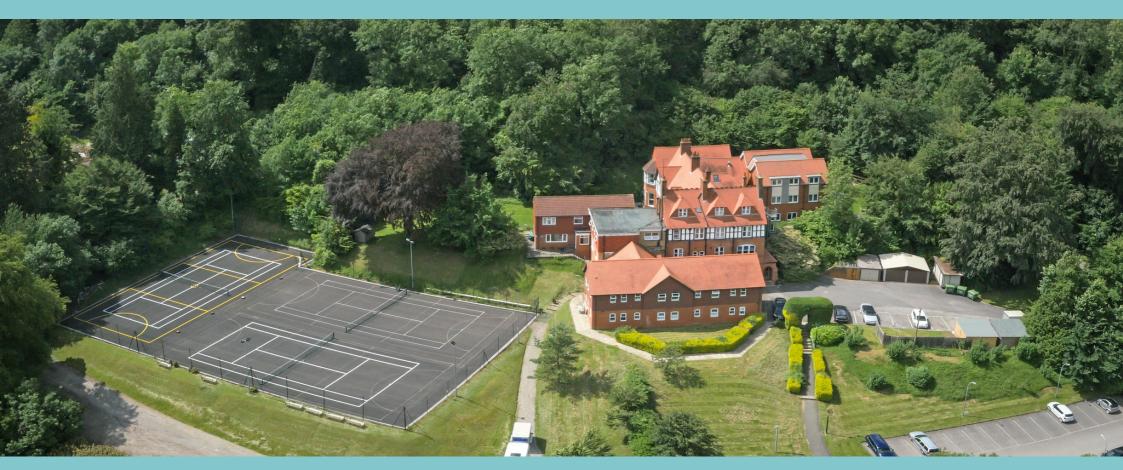

Even closer, located adjacent to Beech Hanger Boarding House are tennis/netball courts with direct access onto these from the house.