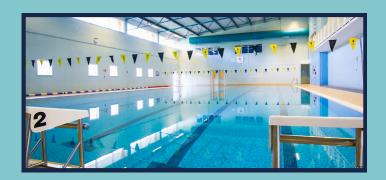

# **Sports Facilities**

A short stroll away lies the School's brand new state-of-the-art Sports Centre with a high end multi level gym, a swimming pool, sports hall, dance studio and café. It also has a full sized all-weather-pitch suitable for sports including hockey and football.