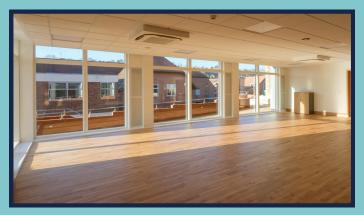

# **Performing Arts Centre**

Our Performing Arts Centre is equipped with three fantastic event spaces in one building including Humphreys Hall, a 338 seat theatre, the Deayton, a multifunctional theatre and drama space which can seat up to 63 plus a bright and airy dance studio.