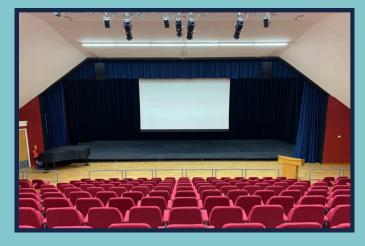

# **Performing Arts Centre**

Our Performing Arts Centre is equipped with three fantastic event spaces in one building including Humphreys Hall, a 338 seat theatre, the Deayton, a multifunctional theatre and drama space which can seat up to 63 plus a bright and airy dance studio.