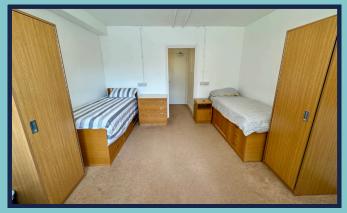

#### **Bedrooms**

Beech Hanger has a mixture of predominantly single bedrooms with many of them ensuites plus several twin bedrooms, a handful of triple bedrooms and quad dorms with shared bathroom facilities.

#### Beech Hanger boarding house is used by the School in term time for girls boarding but can be let out in the holidays for groups of either gender or mixed.

**Bedrooms** 

Made up of 45 bedrooms in total where 26 of those bedrooms have ensuite bathrooms the set up allows 67 beds as standard.

Should you require further beds there are certain bedrooms which can have additional hire beds added to them to increase the bed capacity up to 87 maximum.

| Term Time Standard Set Up |                       |            |                   |  |
|---------------------------|-----------------------|------------|-------------------|--|
| Room<br>Type              | Number of<br>bedrooms | (Ensuites) | Number of<br>beds |  |
| Single                    | 29                    | (21)       | 29                |  |
| Twin                      | 12                    | (3)        | 24                |  |
| Triple                    | 2                     | (1)        | 6                 |  |
| Quad                      | 2                     | (1)        | 8                 |  |
| Total                     | 45                    | (26)       | 67                |  |