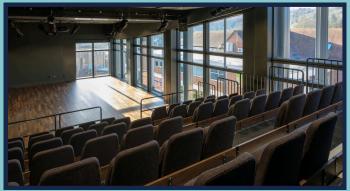

# **Performing Arts Centre**

Our Performing Arts Centre is equipped with three fantastic event spaces in one building including Humphreys Hall, a 338 seat theatre, the Deayton, a multifunctional theatre and drama space which can seat up to 63 plus a bright and airy dance studio.