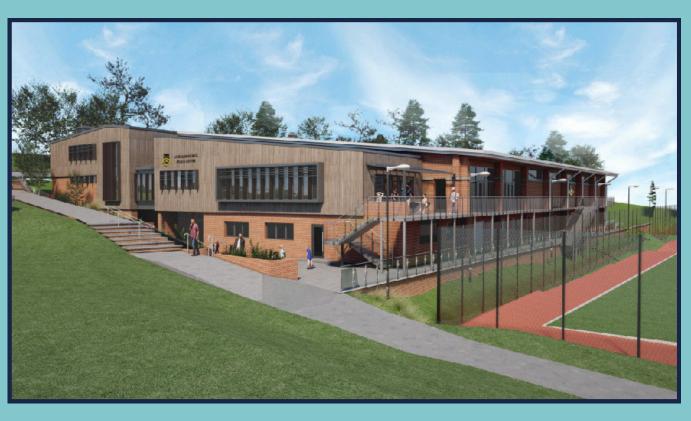

# **Sports Facilities**

A short stroll away lies the School's brand new state-of-the-art Sports Centre with a high end multi level gym, a swimming pool, sports hall, dance studio and café. It also has a full sized all-weather-pitch suitable for sports including hockey and football.