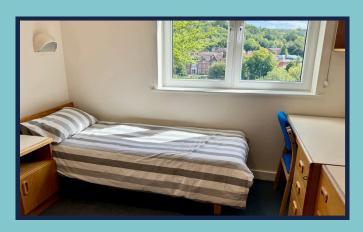

#### **Bedrooms**

Beech Hanger has a mixture of predominantly single bedrooms with many of them ensuites plus several twin bedrooms, a handful of triple bedrooms and quad dorms with shared bathroom facilities.

#### Beech Hanger boarding house is used by the School in term time for girls boarding but can be let out in the holidays for groups of either gender or mixed.

**Bedrooms** 

Made up of 45 bedrooms in total where 26 of those bedrooms have ensuite bathrooms the set up allows 67 beds as standard.