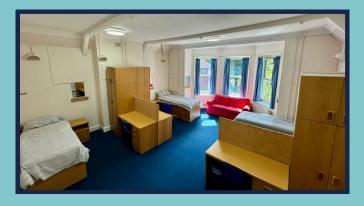

#### **Bedrooms**

Beech Hanger has a mixture of predominantly single bedrooms with many of them ensuites plus several twin bedrooms, a handful of triple bedrooms and quad dorms with shared bathroom facilities.

#### Beech Hanger boarding house is used by the School in term time for girls boarding but can be let out in the holidays for groups of either gender or mixed.

**Bedrooms** 

Made up of 45 bedrooms in total where 26 of those bedrooms have ensuite bathrooms the set up allows 67 beds as standard.

Should you require further beds there are certain bedrooms which can have additional hire beds added to them to increase the bed capacity up to 87 maximum.

| Term Time Standard Set Up |                       |            |                   |  |
|---------------------------|-----------------------|------------|-------------------|--|
| Room<br>Type              | Number of<br>bedrooms | (Ensuites) | Number of<br>beds |  |
| Single                    | 29                    | (21)       | 29                |  |
| Twin                      | 12                    | (3)        | 24                |  |
| Triple                    | 2                     | (1)        | 6                 |  |
| Quad                      | 2                     | (1)        | 8                 |  |
| Total                     | 45                    | (26)       | 67                |  |