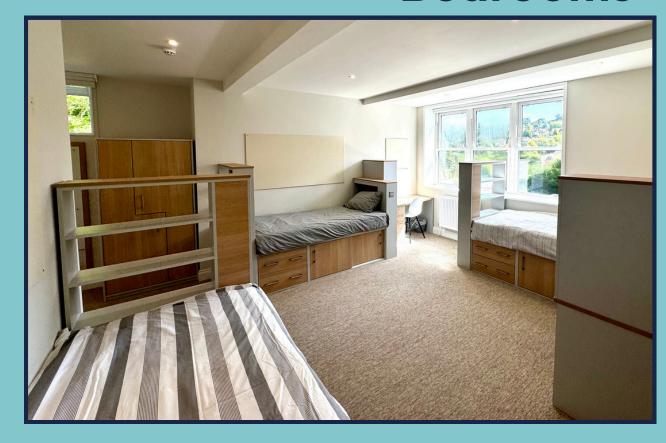

#### **Bedrooms**

Beech Hanger has a mixture of predominantly single bedrooms with many of them ensuites plus several twin bedrooms, a handful of triple bedrooms and quad dorms with shared bathroom facilities.

#### Beech Hanger boarding house is used by the School in term time for girls boarding but can be let out in the holidays for groups of either gender or mixed.

**Bedrooms** 

Made up of 45 bedrooms in total where 26 of those bedrooms have ensuite bathrooms the set up allows 67 beds as standard.

Should you require further beds there are certain bedrooms which can have additional hire beds added to them to increase the bed capacity up to 87 maximum.

| Term Time Standard Set Up |                       |            |                   |  |
|---------------------------|-----------------------|------------|-------------------|--|
| Room<br>Type              | Number of<br>bedrooms | (Ensuites) | Number of<br>beds |  |
| Single                    | 29                    | (21)       | 29                |  |
| Twin                      | 12                    | (3)        | 24                |  |
| Triple                    | 2                     | (1)        | 6                 |  |
| Quad                      | 2                     | (1)        | 8                 |  |
| Total                     | 45                    | (26)       | 67                |  |

#### **Maximum Capacity Set Up With Hire Beds**

| Room<br>Type | Number of<br>bedrooms | (Ensuites) | Number of<br>beds |
|--------------|-----------------------|------------|-------------------|
| Single       | 15                    | (9)        | 15                |
| Twin         | 22                    | (14)       | 44                |
| Triple       | 5                     | (2)        | 15                |
| Quad         | 2                     | (1)        | 8                 |
| Dorm (5)     | 1                     | N/A        | 5                 |
| Total        | 45                    | (26)       | 87                |