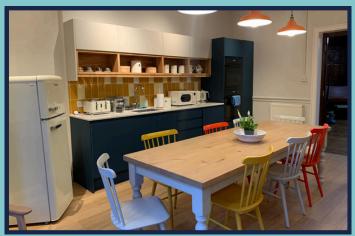

# **Social Spaces**

Beech Hanger is priveleged to have some incredible social spaces including a central "Hogwarts" style dining hall with a fully equipped modern kitchen just off it and a large lounge with plenty of sofas and a baby grand piano for entertaining.