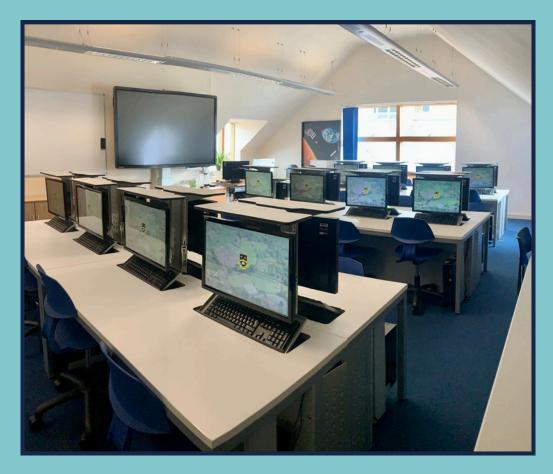

### Classrooms

As an award winning school there is an abundance of excellent classroom facilities in convenient teaching blocks. All classrooms have a PC with direct connection to an 85" TV screen and Apple TV.

We also have dedicated IT suites for computer based learning.

www.caterhamvenuesandevents.co.uk