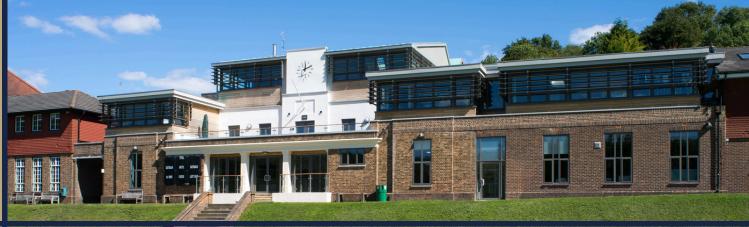

## The Leathem lounge bar & sports pavilion

www.caterhamvenuesandevents.co.uk

The Leathem is a fully licensed lounge bar situated on the first floor of the School's sports pavilion with a large open terrace overlooking Home fields where sporting fixtures are regularly played.

The Leatham can also be hired together with Home fields for a private sporting event including cricket, rugby, lacrosse or team building activities. Changing rooms are available on the ground floor with direct access onto the grass pitch.