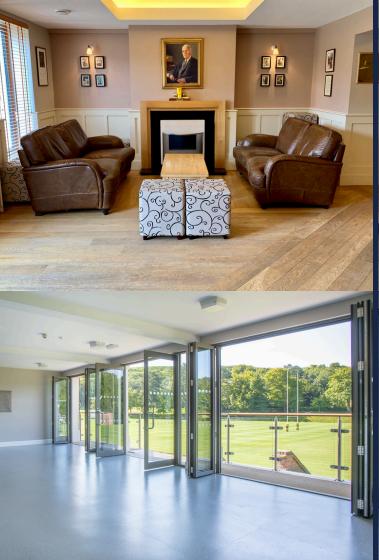

## The Leathem lounge bar & sports pavilion

www.caterhamvenuesandevents.co.uk

The Leathem is a fully licensed lounge bar situated on the first floor of the School's sports pavilion with a large open terrace overlooking Home fields where sporting fixtures are regularly played.

It has a maximum capacity of 60 people and is perfect for a family get together, social event, celebration or an informal meeting.

Hospitality can be provided by our caterers including snacks, sandwich buffet lunches, grazing stations, afternoon tea or finger food and we can even cater for a BBQ on the terrace.