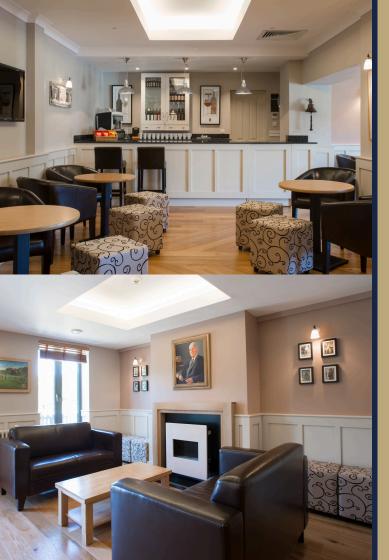

## The Leathem lounge bar & sports pavilion

www.caterhamvenuesandevents.co.uk

The Leathem is a fully licensed lounge bar situated on the first floor of the School's sports pavilion with a large open terrace overlooking Home fields where sporting fixtures are regularly played.

It has a maximum capacity of 60 people and is perfect for a family get together, social event, celebration or an informal meeting.

Hospitality can be provided by our caterers including snacks, sandwich buffet lunches, grazing stations, afternoon tea or finger food and we can even cater for a BBQ on the terrace.