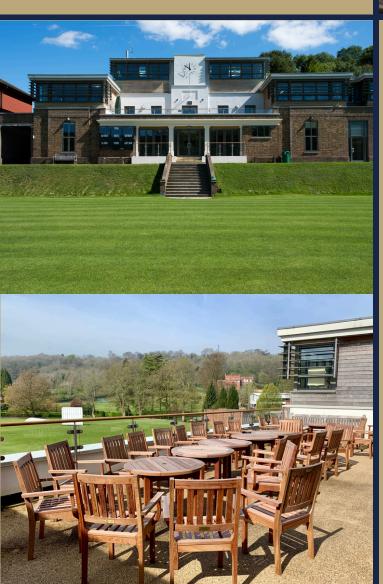

## The Leathem lounge bar & sports pavilion

www.caterhamvenuesandevents.co.uk

The Leathem is a fully licensed lounge bar situated on the first floor of the School's sports pavilion with a large open terrace overlooking Home fields where sporting fixtures are regularly played.

The Leatham can also be hired together with Home fields for a private sporting event including cricket, rugby, lacrosse or team building activities. Changing rooms are available on the ground floor with direct access onto the grass pitch.