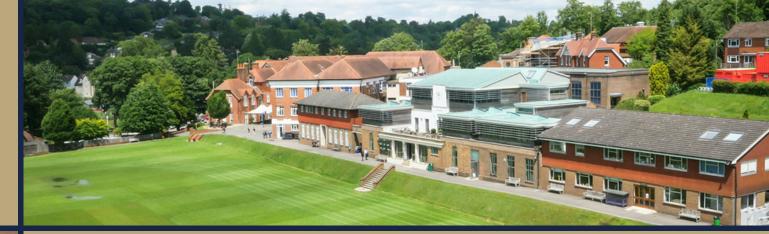

## The Leathem lounge bar & sports pavilion

www.caterhamvenuesandevents.co.uk

The Leathem is a fully licensed lounge bar situated on the first floor of the School's sports pavilion with a large open terrace overlooking Home fields where sporting fixtures are regularly played.

The Leatham can also be hired together with Home fields for a private sporting event including cricket, rugby, lacrosse or team building activities. Changing rooms are available on the ground floor with direct access onto the grass pitch.