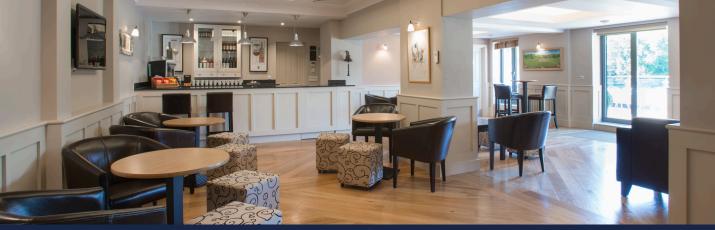

## The Leathem lounge bar & sports pavilion

www.caterhamvenuesandevents.co.uk

The Leathem is a fully licensed lounge bar situated on the first floor of the School's sports pavilion with a large open terrace overlooking Home fields where sporting fixtures are regularly played.

It has a maximum capacity of 60 people and is perfect for a family get together, social event, celebration or an informal meeting.

Hospitality can be provided by our caterers including snacks, sandwich buffet lunches, grazing stations, afternoon tea or finger food and we can even cater for a BBQ on the terrace.